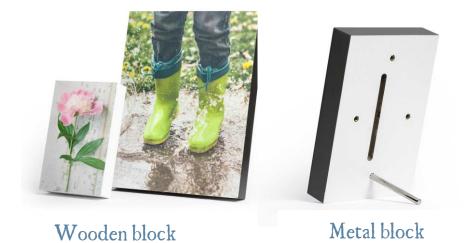

| Photo Blocks |              |             |  |  |
|--------------|--------------|-------------|--|--|
| Size (cm)    | Wooden block | Metal block |  |  |
| 10 x 15      | \$60.00      | \$75.00     |  |  |
| 12.5 x 17.5  | \$75.00      | \$90.00     |  |  |
| 15 x 20      | \$90.00      | \$105.00    |  |  |
| 20 x 25      | \$105.00     | \$120.00    |  |  |