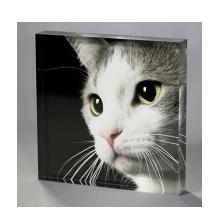

| Crystal Blocks |          |  |  |
|----------------|----------|--|--|
| Size (cm)      | Price    |  |  |
| 10 x 10 x 2    | \$60.00  |  |  |
| 10 x 15 x 3    | \$120.00 |  |  |
| 13 x 18 x 3    | \$150.00 |  |  |
| 20 x 20 x 3    | \$180.00 |  |  |
| 20 x 30 x 3    | \$230.00 |  |  |