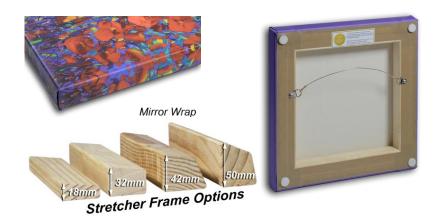

## Emma Moss Photography Price List

| Canvases   |                                          |                                          |                |  |  |
|------------|------------------------------------------|------------------------------------------|----------------|--|--|
| Size (mm)  | Unstretched,<br>rolled<br>400 gsm canvas | Stretched, 32mm<br>bar<br>400 gsm canvas | Metal<br>Mount |  |  |
| 1100 x 730 | \$500                                    | \$780                                    | \$960          |  |  |
| 1200 x 470 | \$370                                    | \$750                                    | \$700          |  |  |
| 900 x 600  | \$350                                    | \$500                                    | \$690          |  |  |
| 600 x 400  | \$175                                    | \$290                                    | \$370          |  |  |
| 400 x 260  | \$90                                     | \$175                                    | \$220          |  |  |

Emma Moss

Phone 0488 910 091 Email lifeonastation@gmail.com

www.emmamoss.com.au

Stretched canvas

Metal mount

Framing

Crystal block